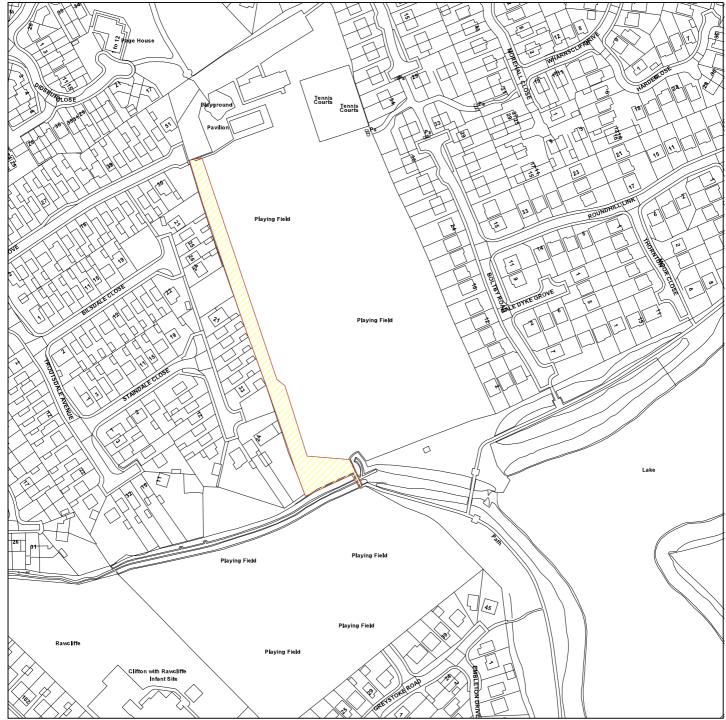

## **Playing Field, St Marks Grove**

## 10/00446/FUL

**Scale:** 1:2500

Reproduced from the Ordnance Survey map with the permission of the Controller of Her Majesty's Stationery Office © Crown Copyright 2000.

Unauthorised reproduction infringes Crown Copyright and may lead to prosecution or civil proceedings.

| Organisation | City of York Council               |
|--------------|------------------------------------|
| Department   | Planning & Sustainable Development |
| Comments     | Application site                   |
| Date         | 19 April 2010                      |
| SLA Number   | Not set                            |